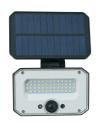

## ZN-42057 Bradley Solar Floodlight w Spike & RC Black

Bradley Solar Floodlight w Spike & RC Black

| Technical Data         |               |
|------------------------|---------------|
| Material               | Polycarbonate |
| Colour                 | Black         |
| Bulb Type              | Integral LED  |
| Bulb Shape             | LED           |
| IP Rating              | IP54          |
| Colour Temperature (k) | 3000k         |
| Max Wattage (W)        | 5             |
| Lumen Output (Im)      | 430           |
| Number of Bulbs        | 1             |
| Dimensions             |               |
| Product Depth (mm)     | 145           |
| Product Width (mm)     | 130           |
| Product Height (mm)    | 180           |
| Product Weight (g)     | 300           |
|                        |               |