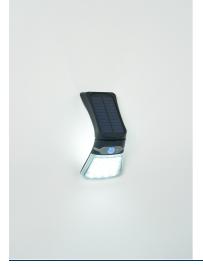

## ZN-42054 Blackhall 2w Solar Floodlight Black

Blackhall 2w Solar Floodlight Black

| Technical Data         |               |
|------------------------|---------------|
| Material               | Polycarbonate |
| Colour                 | Black         |
| Bulb Type              | Integral LED  |
| Bulb Shape             | LED           |
| IP Rating              | IP44          |
| Colour Temperature (k) | 3000k         |
| Max Wattage (W)        | 2             |
| Lumen Output (Im)      | 1100          |
| Number of Bulbs        | 1             |
| Dimensions             |               |
| Product Depth (mm)     | 100           |
| Product Width (mm)     | 180           |
| Product Height (mm)    | 90            |
| Product Weight (g)     | 220           |