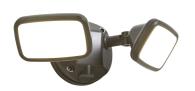

## ZN-38628-DGRY LYNN LED Adjustable Twin Floodlight IP65

Lynn 2 Light 20w LED Wall Light Dark Grey

## **Technical Data**

| Material               | Plastic      |
|------------------------|--------------|
| Colour                 | Dark Grey    |
| Bulb Type              | Integral LED |
| Bulb Shape             | LED          |
| IP Rating              | IP44         |
| Colour Temperature (k) | 4000         |
| Max Wattage (W)        | 20           |
| Lumen Output (Im)      | 1500         |
| Number of Bulbs        | NA           |
| Dimensions             |              |
| Product Depth (mm)     | 255          |
| Product Width (mm)     | 130          |
| Product Height (mm)    | 120          |
| Product Weight (g)     | 467          |
| Product Weight (kg)    | 0.467        |