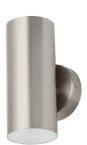

## ZN-33460-SST MELO LED Up & Down Wall Light

Melo 10w LED 2 Light Wall Light Brushed Steel

| Technical Data         |                 |
|------------------------|-----------------|
| Material               | Aluminium       |
| Colour                 | Stainless Steel |
| Bulb Type              | Integral LED    |
| Bulb Shape             | LED             |
| IP Rating              | IP44            |
| Colour Temperature (k) | 4000            |
| Max Wattage (W)        | 10w             |
| Lumen Output (Im)      | 850             |
| Number of Bulbs        | NA              |
| Dimensions             |                 |
| Product Depth (mm)     | 130             |
| Product Width (mm)     | 85              |
| Product Height (mm)    | 180             |
| Product Weight (g)     | 460             |