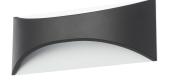

## ZN-31768-BLK Stroud 6w LED Wall Light Blk

Stroud 6w LED Wall Light Black

| Technical Data         |                |
|------------------------|----------------|
| Material               | Aluminium & PC |
| Colour                 | Black          |
| Bulb Type              | Integral LED   |
| Bulb Shape             | LED            |
| IP Rating              | IP44           |
| Colour Temperature (k) | 4000           |
| Max Wattage (W)        | 6w             |
| Lumen Output (lm)      | 275            |
| Number of Bulbs        | NA             |
| Dimensions             |                |
| Product Depth (mm)     | 90             |
| Product Width (mm)     | 80             |
| Product Height (mm)    | 220            |
| Product Weight (g)     | 625            |