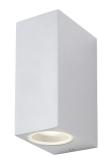

## ZN-31759-SIL Fleet GU10 Square Up/Downlight Anth

Fleet 2 Light GU10 Square Up & Downlight Silver

| Technical Data         |                   |
|------------------------|-------------------|
| Material               | Aluminium & Glass |
| Colour                 | Silver            |
| Bulb Type              | GU10              |
| Bulb Shape             | Reflector         |
| IP Rating              | IP44              |
| Colour Temperature (k) | NA                |
| Max Wattage (W)        | 35w               |
| Lumen Output (Im)      | NA                |
| Number of Bulbs        | 2                 |
| Dimensions             |                   |
| Product Depth (mm)     | 90                |
| Product Width (mm)     | 70                |
| Product Height (mm)    | 150               |
| Product Weight (g)     | 566               |
| Product Weight (kg)    | 0.566             |