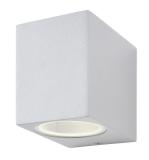

## ZN-31758-SIL Fleet GU10 Square Downlight Anth

Fleet 1 Light GU10 Square Up or Downlight Silver

| Technical Data         |                   |
|------------------------|-------------------|
| Material               | Aluminium & Glass |
| Colour                 | Silver            |
| Bulb Type              | GU10              |
| Bulb Shape             | Reflector         |
| IP Rating              | IP44              |
| Colour Temperature (k) | NA                |
| Max Wattage (W)        | 35w               |
| Lumen Output (Im)      | NA                |
| Number of Bulbs        | 1                 |
| Dimensions             |                   |
| Product Depth (mm)     | 90                |
| Product Width (mm)     | 70                |
| Product Height (mm)    | 80                |
| Product Weight (g)     | 360               |
| Product Weight (kg)    | 0.36              |