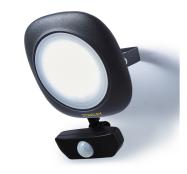

## SXLS38942E Stanley Round LED Floodlight 20W, 1800 Lumens. Black. WITH PIR

Stanley Round LED Floodlight 20W, 1800 Lumens. Black. WITH PIR

| Technical Data         |                  |
|------------------------|------------------|
| Material               | Alum/Glass/Steel |
| Colour                 | Black            |
| Bulb Type              | Integral LED     |
| Bulb Shape             | LED              |
| IP Rating              | IP65             |
| Colour Temperature (k) | 6500k            |
| Max Wattage (W)        | 20               |
| Lumen Output (Im)      | 1400             |
| Number of Bulbs        | NA               |
| Dimensions             |                  |
| Product Depth (mm)     | 80               |
| Product Width (mm)     | 125              |
| Product Height (mm)    | 185              |
| Product Weight (kg)    | 0.46             |