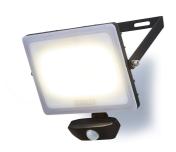

## SXLS38935E Stanley Frosted LED Floodlight with PIR. 30w. 2700 Lumens.

Stanley Frosted LED Floodlight with PIR. 30w. 2700 Lumens.

| Technical Data         |                  |
|------------------------|------------------|
| Material               | Alum/Glass/Steel |
| Colour                 | Black            |
| Bulb Type              | Integral LED     |
| Bulb Shape             | LED              |
| IP Rating              | IP65             |
| Colour Temperature (k) | 6500k            |
| Max Wattage (W)        | 30               |
| Lumen Output (Im)      | 2700             |
| Number of Bulbs        | NA               |
| Dimensions             |                  |
| Product Depth (mm)     | 50               |
| Product Width (mm)     | 180              |
| Product Height (mm)    | 200              |
| Product Weight (kg)    | 0.59             |