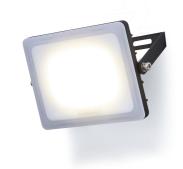

## SXLS38929E Stanley Frosted LED Floodlight. 30w. 2700 Lumens.

Stanley Frosted LED Floodlight. 30w. 2700 Lumens.

FORUM

| Tec | hnio | cal I | Dat | a |
|-----|------|-------|-----|---|
|     |      |       |     |   |

| Material               | Alum/Glass/Steel |  |
|------------------------|------------------|--|
| Colour                 | Black            |  |
| Bulb Type              | Integral LED     |  |
| Bulb Shape             | LED              |  |
| IP Rating              | IP65             |  |
| Colour Temperature (k) | 6500k            |  |
| Max Wattage (W)        | 30               |  |
| Lumen Output (Im)      | 2700             |  |
| Number of Bulbs        | NA               |  |
| Dimensions             |                  |  |
| Product Depth (mm)     | 50               |  |
| Product Width (mm)     | 180              |  |
| Product Height (mm)    | 145              |  |
| Product Weight (kg)    | 0.52             |  |