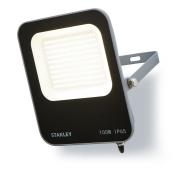

## SXLS38690E Stanley LED Floodlight, 11000 Lumens. 100W, Black/Anthracite

Stanley LED Floodlight, 11000 Lumens. 100W, Black/Anthracite

| Technical Data         |                  |
|------------------------|------------------|
| Material               | Alum/Glass/Steel |
| Colour                 | Black/Anthracite |
| Bulb Type              | Integral LED     |
| Bulb Shape             | LED              |
| IP Rating              | IP65             |
| Colour Temperature (k) | 6500k            |
| Max Wattage (W)        | 100              |
| Lumen Output (Im)      | 11000            |
| Number of Bulbs        | NA               |
| Dimensions             |                  |
| Product Depth (mm)     | 40               |
| Product Width (mm)     | 220              |
| Product Height (mm)    | 250              |
| Product Weight (kg)    | 1.1              |