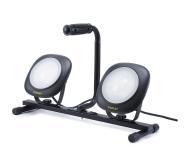

## SXLS37951E 2 X 20W Mains Powered Worklight

Stanley 2 X 20W Mains Powered Worklight Yellow Black

| Material               | ALUMINIUM & STEEL |
|------------------------|-------------------|
| Colour                 | Black             |
| Bulb Type              | LED               |
| Bulb Shape             | LED               |
| IP Rating              | IP65              |
| Colour Temperature (k) | 4000              |
| Max Wattage (W)        | 2 x 20w           |
| Lumen Output (Im)      | 2800              |
| Number of Bulbs        | NA                |
| Dimensions             |                   |
| Product Depth (mm)     | 175               |
| Product Width (mm)     | 485               |
| Product Height (mm)    | 315               |
| Product Weight (kg)    | 1.7               |