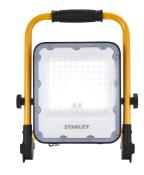

## SXLS37178E Foldable Rechargeable LED Worklight

Stanley 30w Rechargeable Folding Worklight Yellow Black

| Technical Data         |                   |
|------------------------|-------------------|
| Material               | ALUMINIUM & STEEL |
| Colour                 | Black & Yellow    |
| Bulb Type              | LED               |
| Bulb Shape             | LED               |
| IP Rating              | IP65              |
| Colour Temperature (k) | 6000              |
| Max Wattage (W)        | 30                |
| Lumen Output (Im)      | 4500              |
| Number of Bulbs        | NA                |
| Dimensions             |                   |
| Product Depth (mm)     | 185               |
| Product Width (mm)     | 260               |
| Product Height (mm)    | 320               |
| Product Weight (kg)    | 1.255             |