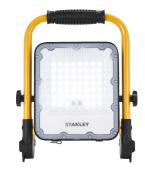

## SXLS37177E Foldable Rechargeable LED Worklight

Stanley 20w Rechargeable Folding Worklight Yellow Black.

| Technical Data         |                   |
|------------------------|-------------------|
| Material               | ALUMINIUM & STEEL |
| Colour                 | Black & Yellow    |
| Bulb Type              | LED               |
| Bulb Shape             | LED               |
| IP Rating              | IP65              |
| Colour Temperature (k) | 6000              |
| Max Wattage (W)        | 20                |
| Lumen Output (Im)      | 3000              |
| Number of Bulbs        | NA                |
| Dimensions             |                   |
| Product Depth (mm)     | 185               |
| Product Width (mm)     | 229               |
| Product Height (mm)    | 285               |
| Product Weight (kg)    | 0.98              |