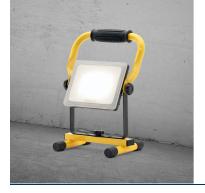

## SXLS36384E LED Portable Worklight 240V

Stanley 30W Portable Worklight Black/Yellow

FORUM

| Material               | ALUMINIUM & STEEL |
|------------------------|-------------------|
| Colour                 | Black & Yellow    |
| Bulb Type              | LED               |
| Bulb Shape             | LED               |
| IP Rating              | IP44              |
| Colour Temperature (k) | 4000              |
| Max Wattage (W)        | 30                |
| Lumen Output (Im)      | 2400              |
| Number of Bulbs        | NA                |
| Dimensions             |                   |
| Product Depth (mm)     | 145               |
| Product Width (mm)     | 220               |
| Product Height (mm)    | 320               |
| Product Weight (kg)    | 1.219             |