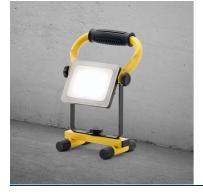

## SXLS36383E LED Portable Worklight 240V

Stanley 20W Portable Worklight Black/Yellow

FORUM

| Material               | ALUMINIUM & STEEL |
|------------------------|-------------------|
| Colour                 | Black & Yellow    |
| Bulb Type              | LED               |
| Bulb Shape             | LED               |
| IP Rating              | IP44              |
| Colour Temperature (k) | 4000              |
| Max Wattage (W)        | 20                |
| Lumen Output (lm)      | 1400              |
| Number of Bulbs        | NA                |
| Dimensions             |                   |
| Product Depth (mm)     | 115               |
| Product Width (mm)     | 190               |
| Product Height (mm)    | 290               |
| Product Weight (kg)    | 1                 |