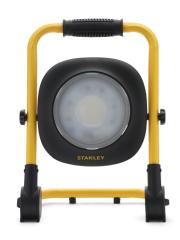

## SXLS35527E Round LED Portable Worklight 240V

Stanley 50W worklight Yellow Black

| Technical Data         |                   |
|------------------------|-------------------|
| Material               | ALUMINIUM & STEEL |
| Colour                 | Black & Yellow    |
| Bulb Type              | LED               |
| Bulb Shape             | LED               |
| IP Rating              | IP65              |
| Colour Temperature (k) | 4000              |
| Max Wattage (W)        | 50                |
| Lumen Output (lm)      | 3500              |
| Number of Bulbs        | NA                |
| Dimensions             |                   |
| Product Depth (mm)     | 185               |
| Product Width (mm)     | 280               |
| Product Height (mm)    | 375               |
| Product Weight (kg)    | 1.61              |