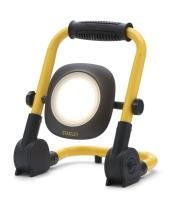

## SXLS35526E Round LED Portable Worklight 240V

Stanley 30W worklight Yellow Black

| Technical Data         |                   |
|------------------------|-------------------|
| Material               | ALUMINIUM & STEEL |
| Colour                 | Black & Yellow    |
| Bulb Type              | LED               |
| Bulb Shape             | LED               |
| IP Rating              | IP65              |
| Colour Temperature (k) | 4000              |
| Max Wattage (W)        | 30                |
| Lumen Output (Im)      | 2100              |
| Number of Bulbs        | NA                |
| Dimensions             |                   |
| Product Depth (mm)     | 185               |
| Product Width (mm)     | 250               |
| Product Height (mm)    | 335               |
| Product Weight (kg)    | 1.38              |