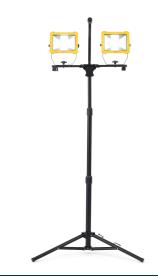

## SXLS34624/31333LE STANLEY Twin Tripod Area Worklight. 2 x 30w. Tripid Included. Max Height 2m

STANLEY Twin Tripod Area Worklight. 2 x 30w. Tripid Included. Max Height 2m

| Technical Data         |                  |
|------------------------|------------------|
| Material               | Alum/Glass/Steel |
| Colour                 | Black/Yellow     |
| Bulb Type              | Integral LED     |
| Bulb Shape             | LED              |
| IP Rating              | IP65             |
| Colour Temperature (k) | 6000k            |
| Max Wattage (W)        | 60               |
| Lumen Output (Im)      | 5200             |
| Number of Bulbs        | NA               |
| Dimensions             |                  |
| Product Depth (mm)     | 1170             |
| Product Width (mm)     | 1170             |
| Product Height (mm)    | 1725             |
| Product Weight (kg)    | 5.2              |