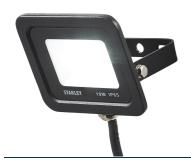

## SXLS343544KBE 10W LED Slimline Floodlight Black

10W LED Slimline Floodlight Black

| Technical | Data |
|-----------|------|
|-----------|------|

| Material               | Alum/Glass/Steel |
|------------------------|------------------|
| Colour                 | Black            |
| Bulb Type              | Integral LED     |
| Bulb Shape             | LED              |
| IP Rating              | IP65             |
| Colour Temperature (k) | 6500k            |
| Max Wattage (W)        | 10               |
| Lumen Output (Im)      | 800              |
| Number of Bulbs        | NA               |
| Dimensions             |                  |
| Product Depth (mm)     | 25               |
| Product Width (mm)     | 100              |
| Product Height (mm)    | 100              |
| Product Weight (kg)    | 0.28             |