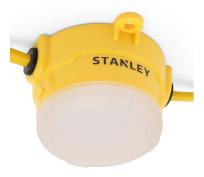

## SXLS31362ES 110v 8w LED Festoon Yell Blk

Stanley 110v 10 x 8w LED Festoon Yell Blk

| Technical Data         |                |
|------------------------|----------------|
| Material               | ABS & POLYCARB |
| Colour                 | Yellow         |
| Bulb Type              | LED            |
| Bulb Shape             | LED            |
| IP Rating              | IP44           |
| Colour Temperature (k) | 6500           |
| Max Wattage (W)        | 8              |
| Lumen Output (Im)      | 6400           |
| Number of Bulbs        | 10             |
| Dimensions             |                |
| Product Depth (mm)     | 2900           |
| Product Width (mm)     | 100            |
| Product Height (mm)    | 162            |
| Product Weight (kg)    | 2.08           |