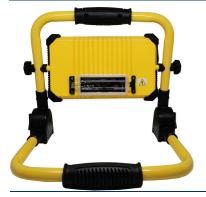

## SXLS31340E Rechargeable LED Folding Worklights

Stanley 24w LED Rech Fold Work Yellow Black

| Material               | Aluminium & ABS |
|------------------------|-----------------|
| Colour                 | Black & Yellow  |
| Bulb Type              | LED             |
| Bulb Shape             | LED             |
| IP Rating              | IP65            |
| Colour Temperature (k) | 6000            |
| Max Wattage (W)        | 24              |
| Lumen Output (Im)      | 1800            |
| Number of Bulbs        | NA              |
| Dimensions             |                 |
| Product Depth (mm)     | 255             |
| Product Width (mm)     | 332             |
| Product Height (mm)    | 295             |
| Product Weight (kg)    | 1.8             |