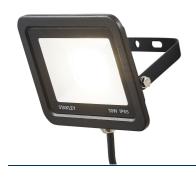

## SXLS312954KBE 30W LED Slimline Floodlight

FORUM

30W LED Slimline Floodlight

## **Technical Data**

| Material               | Alum/Glass/Steel |
|------------------------|------------------|
| Colour                 | Black            |
| Bulb Type              | Integral LED     |
| Bulb Shape             | LED              |
| IP Rating              | IP65             |
| Colour Temperature (k) | 6500k            |
| Max Wattage (W)        | 30               |
| Lumen Output (Im)      | 2400             |
| Number of Bulbs        | NA               |
| Dimensions             |                  |
| Product Depth (mm)     | 85               |
| Product Width (mm)     | 160              |
| Product Height (mm)    | 150              |
| Product Weight (kg)    | 0.533            |