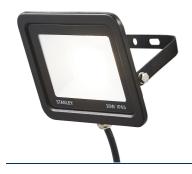

## SXLS312944KBE 20W LED Slimline Floodlight

FORUM

20W LED Slimline Floodlight

| Material               | Alum/Glass/Steel |
|------------------------|------------------|
| Colour                 | Black            |
| Bulb Type              | Integral LED     |
| Bulb Shape             | LED              |
| IP Rating              | IP65             |
| Colour Temperature (k) | 6500k            |
| Max Wattage (W)        | 20               |
| Lumen Output (Im)      | 1600             |
| Number of Bulbs        | NA               |
| Dimensions             |                  |
| Product Depth (mm)     | 85               |
| Product Width (mm)     | 160              |
| Product Height (mm)    | 150              |
| Product Weight (kg)    | 0.516            |