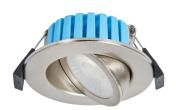

## SPA-41111-SNIC EDEN 7w LED 360 Degree Tilt CCT IP65 Downlight

Eden 7w LED Adjustable Firerated Downlight Satin Nickel

| Technical | Data |
|-----------|------|
|-----------|------|

| Material               | Steel        |
|------------------------|--------------|
| Colour                 | Satin Nickel |
| Bulb Type              | GU10         |
| Bulb Shape             | Reflector    |
| IP Rating              | IP65         |
| Colour Temperature (k) | ССТ          |
| Max Wattage (W)        | 7w           |
| Lumen Output (Im)      | 700          |
| Number of Bulbs        | 1            |
| Dimensions             |              |
| Product Depth (mm)     | 90           |
| Product Width (mm)     | 90           |
| Product Height (mm)    | 35           |
| Product Weight (g)     | 237          |
| Product Weight (kg)    | 0.237        |