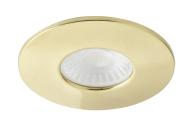

## SPA-38572-SBRS RHOM LED CCT IP65 8w Downlights

Rhom Fixed Firerated 8w LED Downlight Satin Brass

| Technical Data         |                |
|------------------------|----------------|
| Material               | Steel/Plastic  |
| Colour                 | Satin nickel   |
| Bulb Type              | LED            |
| Bulb Shape             | LED            |
| IP Rating              | IP65           |
| Colour Temperature (k) | 3000/4000/6000 |
| Max Wattage (W)        | 8w             |
| Lumen Output (Im)      | 900            |
| Number of Bulbs        | NA             |
| Dimensions             |                |
| Product Depth (mm)     | 68             |
| Product Width (mm)     | 68             |
| Product Height (mm)    | 88             |
| Product Weight (g)     | 180            |
| Product Weight (kg)    | 0.18           |