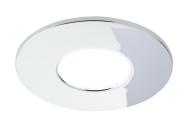

## SPA-38572-CHR RHOM LED CCT IP65 8w Downlights

Rhom Fixed Firerated 8w LED Downlight Chrome

| Technical Data         |                |
|------------------------|----------------|
| Material               | Steel/Plastic  |
| Colour                 | Chrome         |
| Bulb Type              | LED            |
| Bulb Shape             | LED            |
| IP Rating              | IP65           |
| Colour Temperature (k) | 3000/4000/6000 |
| Max Wattage (W)        | 8w             |
| Lumen Output (Im)      | 900            |
| Number of Bulbs        | NA             |
| Dimensions             |                |
| Product Depth (mm)     | 68             |
| Product Width (mm)     | 68             |
| Product Height (mm)    | 88             |
| Product Weight (g)     | 180            |
| Product Weight (kg)    | 0.18           |