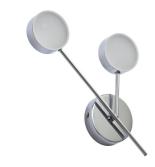

## SPA-36309-CHR Edessa 2x5w LED Wall Light IP44 Chrome

Edessa 10w 2 Light LED Wall Light Chrome

FORUM

## **Technical Data**

| Material               | Steel/Acrylic |
|------------------------|---------------|
| Colour                 | Chrome        |
| Bulb Type              | LED           |
| Bulb Shape             | LED           |
| IP Rating              | IP44          |
| Colour Temperature (k) | 4000          |
| Max Wattage (W)        | 10w           |
| Lumen Output (Im)      | 500           |
| Number of Bulbs        | NA            |
| Dimensions             |               |
| Product Depth (mm)     | 45            |
| Product Width (mm)     | 20            |
| Product Height (mm)    | 345           |
| Product Weight (g)     | 450           |
| Product Weight (kg)    | 0.45          |