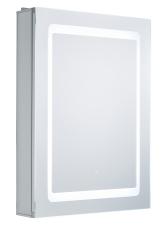

## SPA-35707 Arte 1 door LED lit Bath Cab w Touch/Shvr Skt 5k

Arte 1 door LED Bathroom Mirrored Cabinet

FORUM

## **Technical Data**

| Material               | Metal/Glass  |
|------------------------|--------------|
| Colour                 | Mirror       |
| Bulb Type              | Integral LED |
| Bulb Shape             | LED          |
| IP Rating              | IP44         |
| Colour Temperature (k) | 5000         |
| Max Wattage (W)        | 34w          |
| Lumen Output (Im)      | 2190         |
| Number of Bulbs        | NA           |
| Dimensions             |              |
| Product Depth (mm)     | 120          |
| Product Width (mm)     | 500          |
| Product Height (mm)    | 700          |
| Product Weight (g)     | 13200        |
| Product Weight (kg)    | 13.2         |