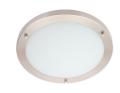

## SPA-34047-SNIC DELPHI 18w LED Flush Fitting

Delphi 18w LED Flush Ceiling Light Satin Nickel

| Technical Data         |              |
|------------------------|--------------|
| Material               | Glass/Steel  |
| Colour                 | Satin Nickel |
| Bulb Type              | Integral LED |
| Bulb Shape             | LED          |
| IP Rating              | IP44         |
| Colour Temperature (k) | 4000         |
| Max Wattage (W)        | 18w          |
| Lumen Output (Im)      | 900          |
| Number of Bulbs        | NA           |
| Dimensions             |              |
| Product Depth (mm)     | 31           |
| Product Width (mm)     | 31           |
| Product Height (mm)    | 85           |
| Product Weight (g)     | 1100         |
| Product Weight (kg)    | 1.1          |