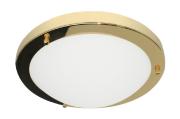

## SPA-34046-BRS DELPHI 12w LED Flush Fitting

Delphi 12w LED Flush Ceiling Light Brass

FORUM

| <b>Technical Da</b> | Ita |
|---------------------|-----|
|---------------------|-----|

| Material               | Glass/Steel  |
|------------------------|--------------|
| Colour                 | Brass        |
| Bulb Type              | Integral LED |
| Bulb Shape             | LED          |
| IP Rating              | IP44         |
| Colour Temperature (k) | 4000         |
| Max Wattage (W)        | 8w           |
| Lumen Output (Im)      | 600          |
| Number of Bulbs        | NA           |
| Dimensions             |              |
| Product Depth (mm)     | 180          |
| Product Width (mm)     | 180          |
| Product Height (mm)    | 40           |
| Product Weight (g)     | 400          |
| Product Weight (kg)    | 0.4          |