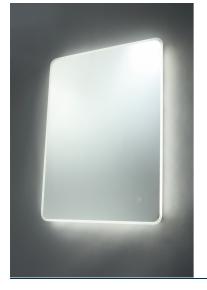

## **SPA-34038** Nor 600x800 22w LED IP44 Mirror

Nor 600x800mm 22w LED IP44 Mirror

| Technical Data         |              |
|------------------------|--------------|
| Material               | Glass/Steel  |
| Colour                 | Mirror       |
| Bulb Type              | Integral LED |
| Bulb Shape             | LED          |
| IP Rating              | IP44         |
| Colour Temperature (k) | 5000         |
| Max Wattage (W)        | 22w          |
| Lumen Output (Im)      | 1337         |
| Number of Bulbs        | NA           |
| Dimensions             |              |
| Product Depth (mm)     | 48           |
| Product Width (mm)     | 600          |
| Product Height (mm)    | 800          |
| Product Weight (g)     | 7700         |