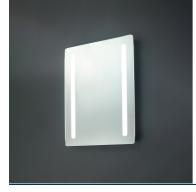

## SPA-34035 Ecti 500x700 12w LED IP44 Mirror

Ecti 500x700mm 12w LED IP44 Mirror

FORUM

## **Technical Data**

| Material               | Glass/Steel  |
|------------------------|--------------|
| Colour                 | Mirror       |
| Bulb Type              | Integral LED |
| Bulb Shape             | LED          |
| IP Rating              | IP44         |
| Colour Temperature (k) | 5000         |
| Max Wattage (W)        | 12w          |
| Lumen Output (Im)      | 356          |
| Number of Bulbs        | NA           |
| Dimensions             |              |
| Product Depth (mm)     | 60           |
| Product Width (mm)     | 500          |
| Product Height (mm)    | 700          |
| Product Weight (g)     | 6850         |
| Product Weight (kg)    | 6.85         |