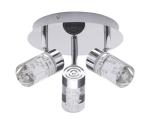

## SPA-31735-CHR Felix Bubble 3lt LED Plate Chr

Felix 3 Light 15w LED Spotlight Plate Chrome

| Technical Data         |                        |
|------------------------|------------------------|
| Material               | alumimun+Acrylic+ iron |
| Colour                 | Chrome                 |
| Bulb Type              | Integral LED           |
| Bulb Shape             | LED                    |
| IP Rating              | IP44                   |
| Colour Temperature (k) | 4000                   |
| Max Wattage (W)        | 15W                    |
| Lumen Output (Im)      | 1100                   |
| Number of Bulbs        | NA                     |
| Dimensions             |                        |
| Product Depth (mm)     | 270                    |
| Product Width (mm)     | 270                    |
| Product Height (mm)    | 130                    |
| Product Weight (g)     | 1340                   |
|                        |                        |