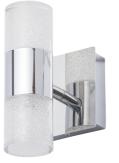

INLIGHT

ZINK

EDA ELECTRICAL DISTRIBUTORS' ASSOCIATION

Oslo 2 Light 10w LED Wall Light Chrome

FORUM

| Technical Data         |                   |
|------------------------|-------------------|
| Material               | steel+alu+acrylic |
| Colour                 | Chrome            |
| Bulb Type              | Integral LED      |
| Bulb Shape             | LED               |
| IP Rating              | IP44              |
| Colour Temperature (k) | 3000              |
| Max Wattage (W)        | 3W                |
| Lumen Output (lm)      | 740               |
| Dimensions             |                   |
| Product Depth (mm)     | 120               |
| Product Width (mm)     | 110               |
| Product Height (mm)    | 150               |
| Product Weight (g)     | 450               |
| Product Weight (kg)    | 0.45              |