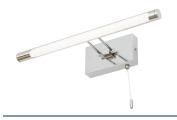

## SPA-30993-CHR CHAI Picture Light IP44

Chai 8w LED Picture Light Chrome

| Technical Data         |              |
|------------------------|--------------|
| Material               | Steel        |
| Colour                 | Chrome       |
| Bulb Type              | Integral LED |
| Bulb Shape             | LED          |
| IP Rating              | IP44         |
| Colour Temperature (k) | 3000         |
| Max Wattage (W)        | 8            |
| Lumen Output (Im)      | 395          |
| Number of Bulbs        | NA           |
| Dimensions             |              |
| Product Depth (mm)     | 160          |
| Product Width (mm)     | 410          |
| Product Height (mm)    | 80           |
| Product Weight (g)     | 560          |
| Product Weight (kg)    | 0.56         |