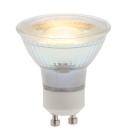

## INL-34151-3K Glass GU10 5w LED 3000k Dimmable Clear

5w LED Glass Bodied GU10

| Technical Data         |           |
|------------------------|-----------|
| Material               | Glass     |
| Colour                 | Clear     |
| Bulb Type              | GU10      |
| Bulb Shape             | Reflector |
| IP Rating              | NA        |
| Colour Temperature (k) | 3000      |
| Max Wattage (W)        | 5w        |
| Lumen Output (lm)      | 400       |
| Number of Bulbs        | 1         |
| Dimensions             |           |
| Product Depth (mm)     | 49        |
| Product Width (mm)     | 49        |
| Product Height (mm)    | 52        |
| Product Weight (g)     | 56        |