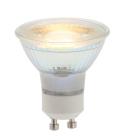

## INL-34150-3K Glass GU10 5w LED 3000k Non-Dimmable Clear

5w LED Glass Bodied GU10 3000k Non-Dimmable Clear, 400lm

| Technical Data         |           |
|------------------------|-----------|
| Material               | Glass     |
| Colour                 | Clear     |
| Bulb Type              | GU10      |
| Bulb Shape             | Reflector |
| IP Rating              | NA        |
| Colour Temperature (k) | 3000      |
| Max Wattage (W)        | 5w        |
| Lumen Output (lm)      | 400       |
| Number of Bulbs        | 1         |
| Dimensions             |           |
| Product Depth (mm)     | 49        |
| Product Width (mm)     | 49        |
| Product Height (mm)    | 52        |
| Product Weight (g)     | 56        |
|                        |           |