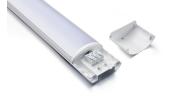

## ELA-35700 MECA LED Batten CCT

Meca 72w LED batten 1800mm CCT

| Technical Data      |               |
|---------------------|---------------|
| Material            | Polycarbonate |
| Colour              | Silver        |
| Bulb Type           | Integral LED  |
| Bulb Shape          | LED           |
| IP Rating           | IP20          |
| Max Wattage (W)     | 72w           |
| Dimensions          |               |
| Product Depth (mm)  | 36            |
| Product Width (mm)  | 80            |
| Product Height (mm) | 1790          |
| Product Weight (g)  | 1030          |
| Product Weight (kg) | 1.03          |