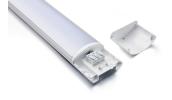

## ELA-35692 MECA LED Batten CCT

Meca 40w LED batten 1200mm CCT

| Technical Data      |               |
|---------------------|---------------|
| Material            | Polycarbonate |
| Colour              | White         |
| Bulb Type           | Integral LED  |
| Bulb Shape          | LED           |
| IP Rating           | IP20          |
| Max Wattage (W)     | 40w           |
| Dimensions          |               |
| Product Depth (mm)  | 36            |
| Product Width (mm)  | 80            |
| Product Height (mm) | 1190          |
| Product Weight (g)  | 710           |
| Product Weight (kg) | 0.71          |