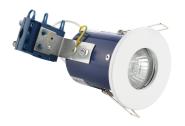

## ELA-27467-WHT YATE Firerated GU10 Downlights

Yate Fire-Rated Shower Light White

| Technical Data         |                    |
|------------------------|--------------------|
| Material               | Die-Cast Aluminium |
| Colour                 | White              |
| Bulb Type              | GU10               |
| Bulb Shape             | Reflector          |
| IP Rating              | IP65               |
| Colour Temperature (k) | NA                 |
| Max Wattage (W)        | 35w                |
| Lumen Output (Im)      | NA                 |
| Number of Bulbs        | 1                  |
| Dimensions             |                    |
| Product Depth (mm)     | 80                 |
| Product Width (mm)     | 80                 |
| Product Height (mm)    | 140                |
| Product Weight (g)     | 280                |
| Product Weight (kg)    | 0.28               |