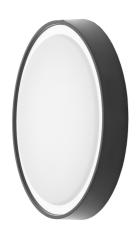

## CZ-31743-BLK Ripon LED 310mm Rnd Flush Black

Ripon 18w LED 310mm Round Flush Black

| Technical Data         |              |
|------------------------|--------------|
| Material               | ABS/PC       |
| Colour                 | Black        |
| Bulb Type              | Integral LED |
| Bulb Shape             | LED          |
| IP Rating              | IP55         |
| Colour Temperature (k) | 4000         |
| Max Wattage (W)        | 18W          |
| Lumen Output (lm)      | 1245         |
| Number of Bulbs        | NA           |
| Dimensions             |              |
| Product Depth (mm)     | 60           |
| Product Width (mm)     | 310          |
| Product Height (mm)    | 310          |
| Product Weight (g)     | 1000         |