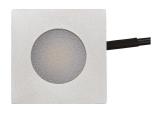

## CUL-37793 35mm Square Recessed Plinth Light Aluminium 3000k

12w LED 35mm Square Recessed Plinth Light

FORUM

| Material               | Aluminium |
|------------------------|-----------|
| Colour                 | Aluminium |
| Bulb Type              | LED       |
| Bulb Shape             | LED       |
| IP Rating              | IP20      |
| Colour Temperature (k) | 3000      |
| Max Wattage (W)        | 1.2w      |
| Lumen Output (Im)      | 100       |
| Number of Bulbs        | 1         |
| Dimensions             |           |
| Product Depth (mm)     | 35        |
| Product Width (mm)     | 35        |
| Product Height (mm)    | 14        |
| Product Weight (g)     | 19        |
| Product Weight (kg)    | 0.019     |