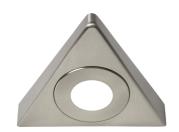

## CUL-35865 240V 3W LED Under Cabinet Lights CCT

Ayla 3w LED 3/4/6k CCT Triangle Under Cabinet Light 180lm Satin Nickel

| Technical Data         |                     |
|------------------------|---------------------|
| Material               | Steel/Polycarbonate |
| Colour                 | Satin Nickel        |
| Bulb Type              | Integral LED        |
| Bulb Shape             | LED                 |
| IP Rating              | IP20                |
| Colour Temperature (k) | 3000/4000/6000      |
| Max Wattage (W)        | 3w                  |
| Lumen Output (Im)      | 180                 |
| Number of Bulbs        | NA                  |
| Dimensions             |                     |
| Product Depth (mm)     | 145                 |
| Product Width (mm)     | 126                 |
| Product Height (mm)    | 32                  |
| Product Weight (g)     | 230                 |
| Product Weight (kg)    | 0.23                |