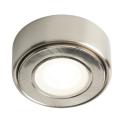

## CUL-35860 240V LED Under Cabinet Lights CCT

Ellen 1.5w LED 3/4/6k CCT Round Under Cabinet Light 120lm Satin Nickel

| Technical Data         |                     |
|------------------------|---------------------|
| Material               | Steel/Polycarbonate |
| Colour                 | Satin Nickel        |
| Bulb Type              | Integral LED        |
| Bulb Shape             | LED                 |
| IP Rating              | IP20                |
| Colour Temperature (k) | 3000/4000/6000      |
| Max Wattage (W)        | 1.5w                |
| Lumen Output (Im)      | 120                 |
| Number of Bulbs        | NA                  |
| Dimensions             |                     |
| Product Depth (mm)     | 75                  |
| Product Width (mm)     | 75                  |
| Product Height (mm)    | 25                  |
| Product Weight (g)     | 130                 |
| Product Weight (kg)    | 0.13                |