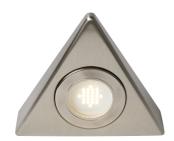

## CUL-25319 240V LED Under Cabinet Lights 3000k

Fonte 1.5w 3000k Warm White LED Triangular Surface Mount Cabinet Light

| Technical Data         |              |
|------------------------|--------------|
| Material               | Steel        |
| Colour                 | Satin Nickel |
| Bulb Type              | Integral LED |
| Bulb Shape             | LED          |
| IP Rating              | IP20         |
| Colour Temperature (k) | 3000         |
| Max Wattage (W)        | 1.5w         |
| Lumen Output (Im)      | 130          |
| Number of Bulbs        | NA           |
| Dimensions             |              |
| Product Depth (mm)     | 126          |
| Product Width (mm)     | 145          |
| Product Height (mm)    | 32           |
| Product Weight (g)     | 200          |
| Product Weight (kg)    | 0.2          |