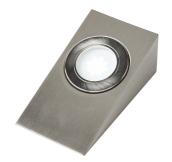

## CUL-25220 240V LED Under Cabinet Lights 6000k

Lago 1.5w 6000k Bright White LED Tapered Wedge Surface Mount Cabinet Light

## **Technical Data**

| Material               | Steel        |
|------------------------|--------------|
| Colour                 | Satin Nickel |
| Bulb Type              | Integral LED |
| Bulb Shape             | LED          |
| IP Rating              | IP20         |
| Colour Temperature (k) | 6000         |
| Max Wattage (W)        | 1.5w         |
| Lumen Output (Im)      | 150          |
| Number of Bulbs        | NA           |
| Dimensions             |              |
| Product Depth (mm)     | 150          |
| Product Width (mm)     | 80           |
| Product Height (mm)    | 50           |
| Product Weight (g)     | 225          |
| Product Weight (kg)    | 0.225        |