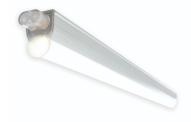

## CUL-21663 Legare LED Under Cab Linklight 4000k

Legare 12w LED Under Cabinet Link Light

| Technical Data         |              |
|------------------------|--------------|
| Material               | Aluminium    |
| Colour                 | Silver       |
| Bulb Type              | Integral LED |
| Bulb Shape             | LED          |
| IP Rating              | IP20         |
| Colour Temperature (k) | 4000         |
| Max Wattage (W)        | 12w          |
| Lumen Output (Im)      | 1000         |
| Number of Bulbs        | NA           |
| Dimensions             |              |
| Product Depth (mm)     | 34           |
| Product Width (mm)     | 25           |
| Product Height (mm)    | 870          |
| Product Weight (g)     | 400          |
| Product Weight (kg)    | 0.4          |