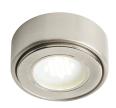

## CUL-21625 240V LED Under Cabinet Lights 4000k

Laghetto 1.5w

## **Technical Data**

| Material               | Steel        |
|------------------------|--------------|
| Colour                 | Satin Nickel |
| Bulb Type              | Integral LED |
| Bulb Shape             | LED          |
| IP Rating              | IP20         |
| Colour Temperature (k) | 4000         |
| Max Wattage (W)        | 1.5w         |
| Lumen Output (Im)      | 140          |
| Number of Bulbs        | NA           |
| Dimensions             |              |
| Product Depth (mm)     | 75           |
| Product Width (mm)     | 75           |
| Product Height (mm)    | 25           |
| Product Weight (g)     | 140          |
| Product Weight (kg)    | 0.14         |